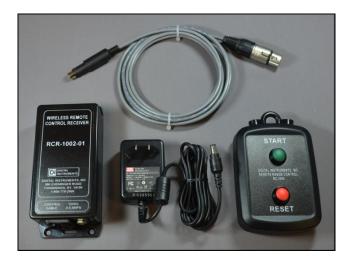

#### The kit contains:

- 1. An RC-1000 two button battery powered transmitter. The unit simulates the wired Target Time start and reset buttons.
- 2. An RCR-1002-1 wireless receiver. This unit converts the radio signals from the hand held transmitter into control signals that replicate the Target Time wired handheld.
- 3. A 10' 3 pin XRL to 3 pin mini DIN cable used to connect the RCR-1002-1 receiver to the Target Time controller.
- 4. An AC wall plug mounted 12VDC power supply.

#### Operation:

- 1. The RCR-1002-1 receiver needs to be located in an open area close to an AC power plug and within 10' of the Target Time controller. Avoid areas that are surrounded by metal walls or in a metallic cabinet. Mount tabs on the RCR-1002-01 receiver may be used to permanently mount the receiver to a horizontal or vertical surface. An optional Velcro mounting kit and several extended length interconnect cables are available.
- 2. Plug the AC power supply into a 120V-240VAC power outlet. Plug the circular DC connector on the power supply cable into the +12VDC connector. It is located on the bottom edge of the RCR-1002-1 receiver. The receiver may be left on, or connected to a switched power outlet.
- 3. Plug the DIN end if the 3 pin mini DIN connector into the remote receptacle on the Target Time controller, and the XRL end into the control cable receptacle on the RCR-1002-1.
- 4. The unit is now ready to use. Depressing the START button will begin a timing cycle, and depressing the RESET button will reset that cycle.